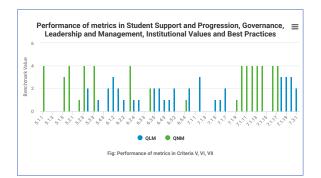

# Graphical Representation based on Quantitative & Qualitative Metrics

| Institutional 100<br>Values and | ects<br>Teaching-<br>learning |                               |
|---------------------------------|-------------------------------|-------------------------------|
| Best<br>Practices               | and                           | - OnM & OIM Weightage scored  |
| Flacifices                      |                               | the institution in percentage |
| Governance, 0                   | Research,                     |                               |
| Leadership                      | Innovations                   |                               |
| Management                      | Extension                     |                               |
| Student<br>Support              | Infrastructure                |                               |
| and<br>Progression              | and Learning<br>Resources     |                               |