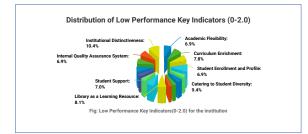

-------------------------|-------------------------------|-------------------------------|
| Best<br>Practices               | and                           | - OnM & OIM Weightage scored  |
| Flacifices                      |                               | the institution in percentage |
| Governance, 0                   | Research,                     |                               |
| Leadership                      | Innovations                   |                               |
| Management                      | Extension                     |                               |
| Student<br>Support              | Infrastructure                |                               |
| and<br>Progression              | and Learning<br>Resources     |                               |