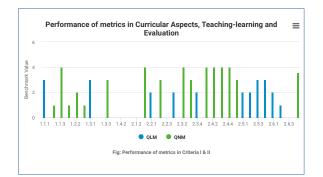

---------------------|-------------------------------|-------------------------------|
| Best<br>Practices               | and                           | - OnM & OIM Weightage scored  |
| Flacifices                      |                               | the institution in percentage |
| Governance, 0                   | Research,                     |                               |
| Leadership                      | Innovations                   |                               |
| Management                      | Extension                     |                               |
| Student<br>Support              | Infrastructure                |                               |
| and<br>Progression              | and Learning<br>Resources     |                               |