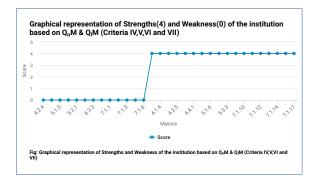

# Graphical Representation based on Quantitative & Qualitative Metrics

| Institutional 100<br>Values and | ects<br>Teaching-<br>learning |                               |
|---------------------------------|-------------------------------|-------------------------------|
| Best<br>Practices               | and                           | - OnM & OIM Weightage scored  |
| Flacifices                      |                               | the institution in percentage |
| Governance, 0                   | Research,                     |                               |
| Leadership                      | Innovations                   |                               |
| Management                      | Extension                     |                               |
| Student<br>Support              | Infrastructure                |                               |
| and<br>Progression              | and Learning<br>Resources     |                               |