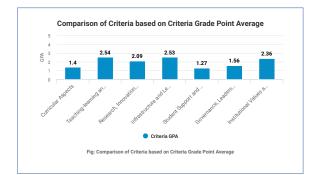

-----------------------|-------------------------------|-------------------------------|
| Best<br>Practices               | and                           | - OnM & OIM Weightage scored  |
| Flacifices                      |                               | the institution in percentage |
| Governance, 0                   | Research,                     |                               |
| Leadership                      | Innovations                   |                               |
| Management                      | Extension                     |                               |
| Student<br>Support              | Infrastructure                |                               |
| and<br>Progression              | and Learning<br>Resources     |                               |