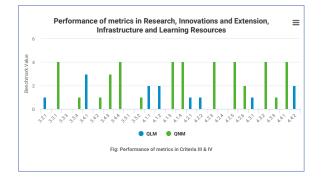

# Graphical Representation based on Quantitative & Qualitative Metrics

| Institutional 100<br>Values and | ects<br>Teaching-<br>learning |                               |
|---------------------------------|-------------------------------|-------------------------------|
| Best<br>Practices               | and                           | - OnM & OIM Weightage scored  |
| Flacifices                      |                               | the institution in percentage |
| Governance, 0                   | Research,                     |                               |
| Leadership                      | Innovations                   |                               |
| Management                      | Extension                     |                               |
| Student<br>Support              | Infrastructure                |                               |
| and<br>Progression              | and Learning<br>Resources     |                               |