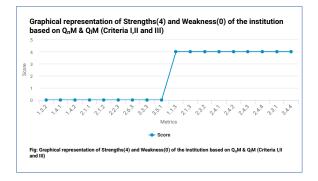

# Graphical Representation based on Quantitative & Qualitative Metrics

| Institutional 100<br>Values and | ects<br>Teaching-<br>learning |                               |
|---------------------------------|-------------------------------|-------------------------------|
| Best<br>Practices               | and                           | - OnM & OIM Weightage scored  |
| Flacifices                      |                               | the institution in percentage |
| Governance, 0                   | Research,                     |                               |
| Leadership                      | Innovations                   |                               |
| Management                      | Extension                     |                               |
| Student<br>Support              | Infrastructure                |                               |
| and<br>Progression              | and Learning<br>Resources     |                               |