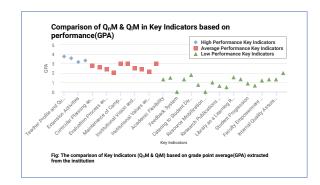

---------------------------------|-------------------------------|-------------------------------|
| Best<br>Practices               | and                           | - OnM & OIM Weightage scored  |
| Flacifices                      |                               | the institution in percentage |
| Governance, 0                   | Research,                     |                               |
| Leadership                      | Innovations                   |                               |
| Management                      | Extension                     |                               |
| Student<br>Support              | Infrastructure                |                               |
| and<br>Progression              | and Learning<br>Resources     |                               |