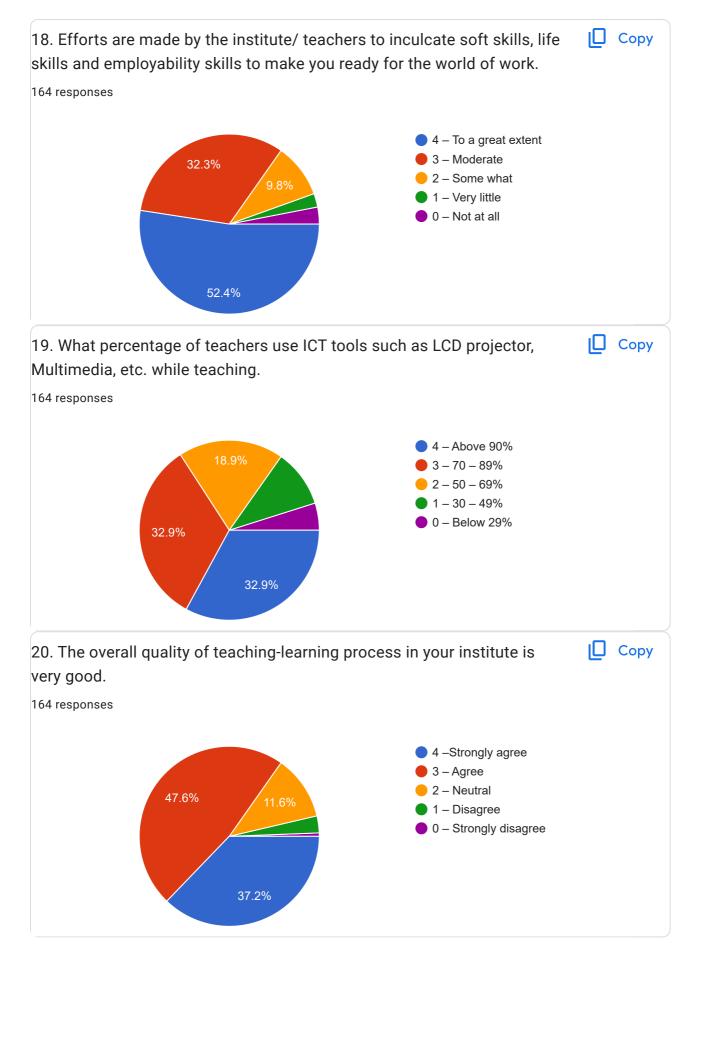

4532964                                                        |
| S.s.j college                                                  |
| 3891416                                                        |
| 4511354                                                        |
| 4539378                                                        |
|                                                                |

| 4892482                        |  |  |
|--------------------------------|--|--|
| 4537670                        |  |  |
| 4631669                        |  |  |
| 3996508                        |  |  |
| 4463914                        |  |  |
| S s jaiswal college Arjuni mor |  |  |
| 46 more responses are hidden   |  |  |

Student Satisfaction Survey on Teaching Learning Process















| experience in your institution.                                                                                                                                                                                             |
|-----------------------------------------------------------------------------------------------------------------------------------------------------------------------------------------------------------------------------|
| 82 responses                                                                                                                                                                                                                |
| Good