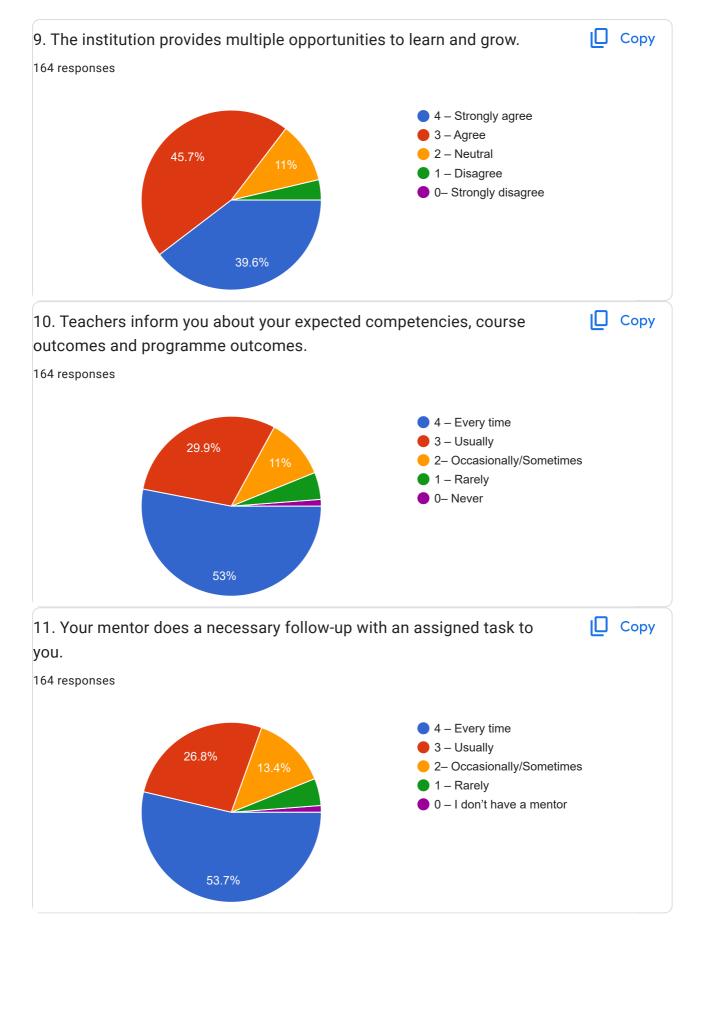

|
| 4532964                                                        |
| S.s.j college                                                  |
| 3891416                                                        |
| 4511354                                                        |
| 4539378                                                        |
|                                                                |

| 4892482                        |  |  |
|--------------------------------|--|--|
| 4537670                        |  |  |
| 4631669                        |  |  |
| 3996508                        |  |  |
| 4463914                        |  |  |
| S s jaiswal college Arjuni mor |  |  |
| 46 more responses are hidden   |  |  |

Student Satisfaction Survey on Teaching Learning Process















| experience in your institution.                                                                                                                                                                                             |
|-----------------------------------------------------------------------------------------------------------------------------------------------------------------------------------------------------------------------------|
| 82 responses                                                                                                                                                                                                                |
| Good