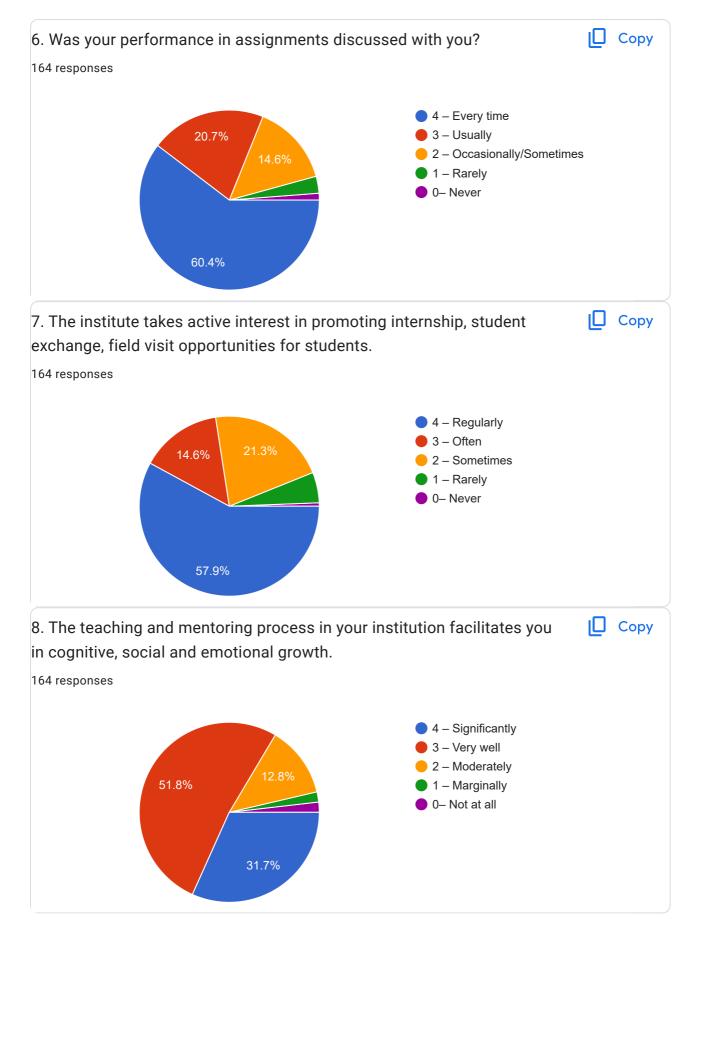

|
| 4532964                                                        |
| S.s.j college                                                  |
| 3891416                                                        |
| 4511354                                                        |
| 4539378                                                        |
|                                                                |

| 4892482                        |  |  |
|--------------------------------|--|--|
| 4537670                        |  |  |
| 4631669                        |  |  |
| 3996508                        |  |  |
| 4463914                        |  |  |
| S s jaiswal college Arjuni mor |  |  |
| 46 more responses are hidden   |  |  |

Student Satisfaction Survey on Teaching Learning Process















| experience in your institution.                                                                                                                                                                                             |
|-----------------------------------------------------------------------------------------------------------------------------------------------------------------------------------------------------------------------------|
| 82 responses                                                                                                                                                                                                                |
| Good