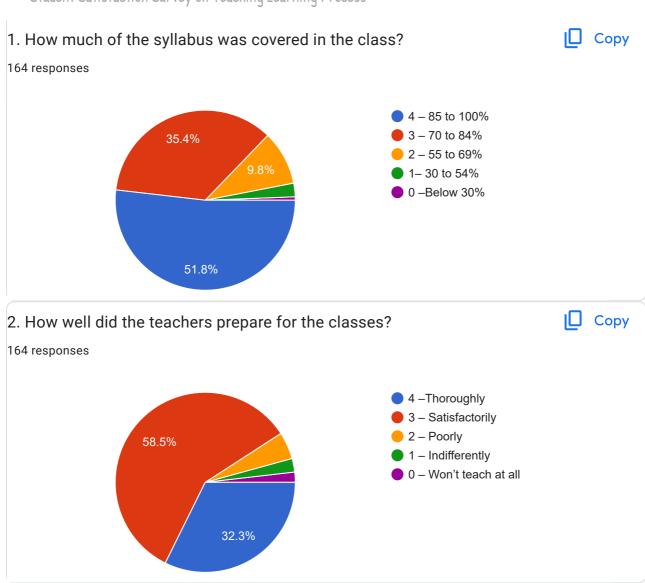

|
| 4532964                                                        |
| S.s.j college                                                  |
| 3891416                                                        |
| 4511354                                                        |
| 4539378                                                        |
|                                                                |

| 4892482                        |  |  |
|--------------------------------|--|--|
| 4537670                        |  |  |
| 4631669                        |  |  |
| 3996508                        |  |  |
| 4463914                        |  |  |
| S s jaiswal college Arjuni mor |  |  |
| 46 more responses are hidden   |  |  |

Student Satisfaction Survey on Teaching Learning Process















| experience in your institution.                                                                                                                                                                                             |
|-----------------------------------------------------------------------------------------------------------------------------------------------------------------------------------------------------------------------------|
| 82 responses                                                                                                                                                                                                                |
| Good