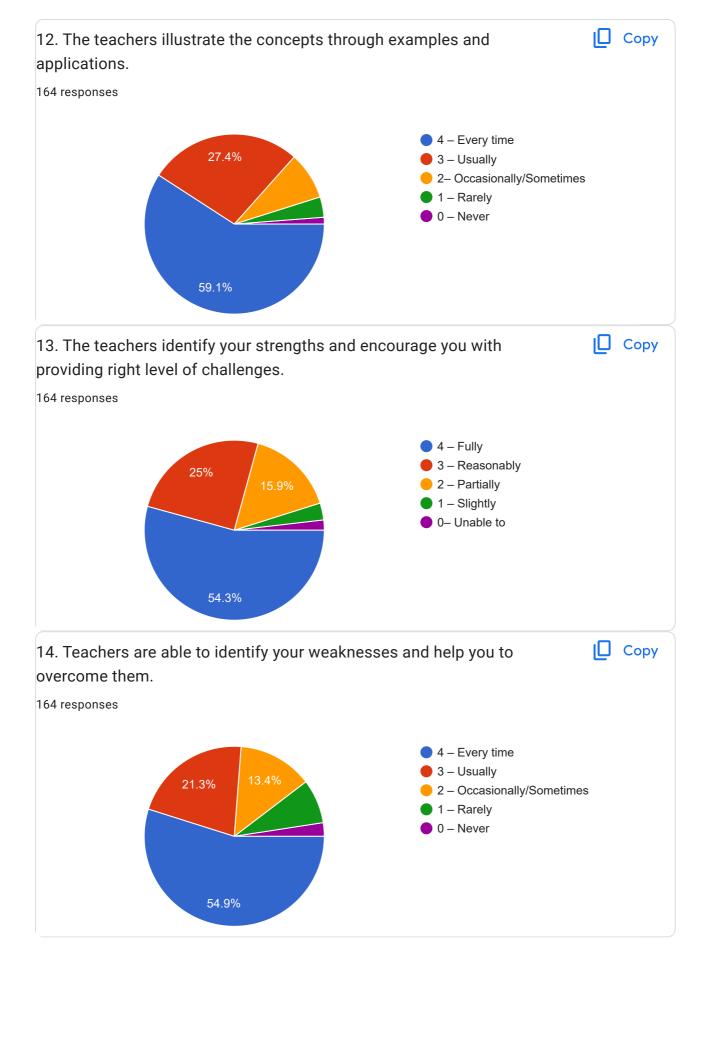

|
| 4532964                                                        |
| S.s.j college                                                  |
| 3891416                                                        |
| 4511354                                                        |
| 4539378                                                        |
|                                                                |

| 4892482                        |  |  |
|--------------------------------|--|--|
| 4537670                        |  |  |
| 4631669                        |  |  |
| 3996508                        |  |  |
| 4463914                        |  |  |
| S s jaiswal college Arjuni mor |  |  |
| 46 more responses are hidden   |  |  |

Student Satisfaction Survey on Teaching Learning Process















| experience in your institution.                                                                                                                                                                                             |
|-----------------------------------------------------------------------------------------------------------------------------------------------------------------------------------------------------------------------------|
| 82 responses                                                                                                                                                                                                                |
| Good