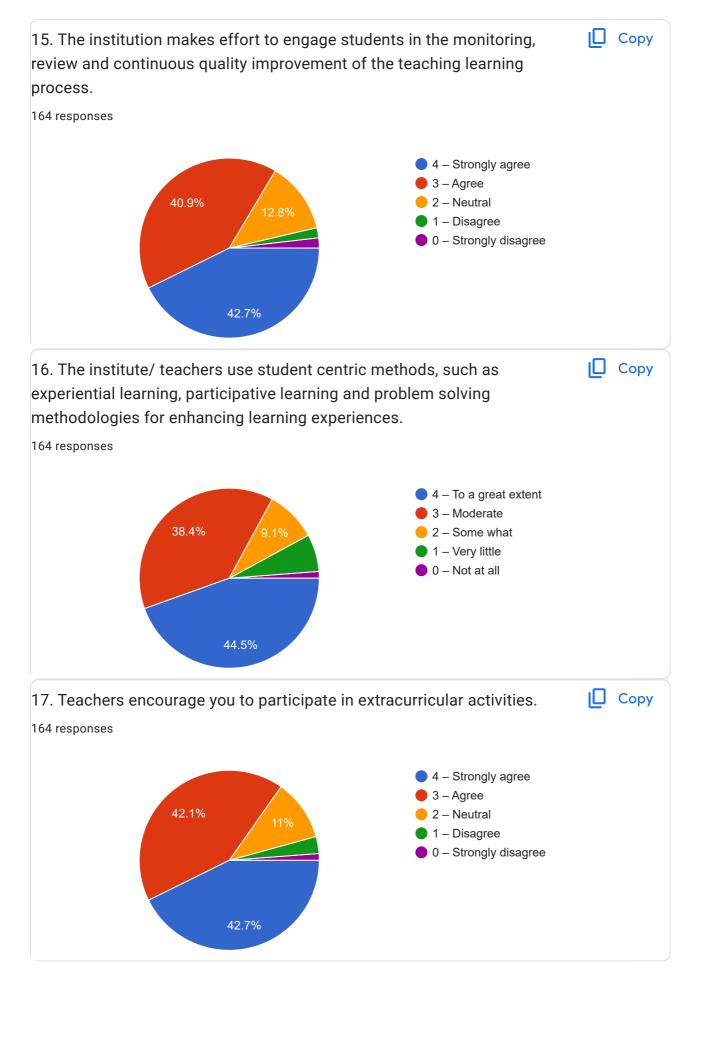

| 4532964                                                        |
| S.s.j college                                                  |
| 3891416                                                        |
| 4511354                                                        |
| 4539378                                                        |
|                                                                |

| 4892482                        |  |  |
|--------------------------------|--|--|
| 4537670                        |  |  |
| 4631669                        |  |  |
| 3996508                        |  |  |
| 4463914                        |  |  |
| S s jaiswal college Arjuni mor |  |  |
| 46 more responses are hidden   |  |  |

Student Satisfaction Survey on Teaching Learning Process















| experience in your institution.                                                                                                                                                                                             |
|-----------------------------------------------------------------------------------------------------------------------------------------------------------------------------------------------------------------------------|
| 82 responses                                                                                                                                                                                                                |
| Good