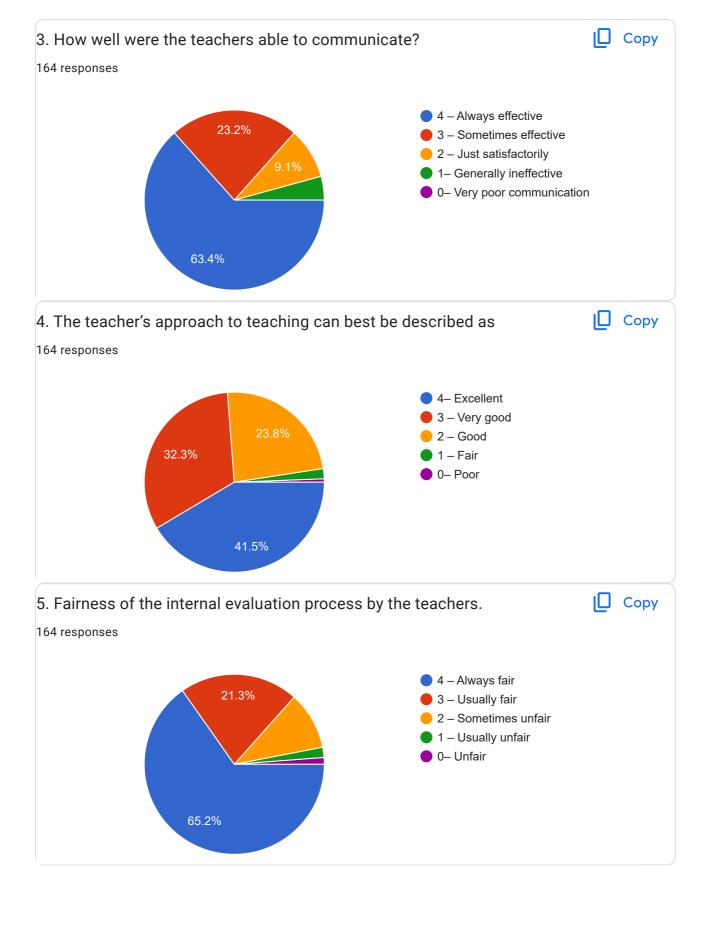

|
| 4532964                                                        |
| S.s.j college                                                  |
| 3891416                                                        |
| 4511354                                                        |
| 4539378                                                        |
|                                                                |

| 4892482                        |  |  |
|--------------------------------|--|--|
| 4537670                        |  |  |
| 4631669                        |  |  |
| 3996508                        |  |  |
| 4463914                        |  |  |
| S s jaiswal college Arjuni mor |  |  |
| 46 more responses are hidden   |  |  |

Student Satisfaction Survey on Teaching Learning Process















| experience in your institution.                                                                                                                                                                                             |
|-----------------------------------------------------------------------------------------------------------------------------------------------------------------------------------------------------------------------------|
| 82 responses                                                                                                                                                                                                                |
| Good