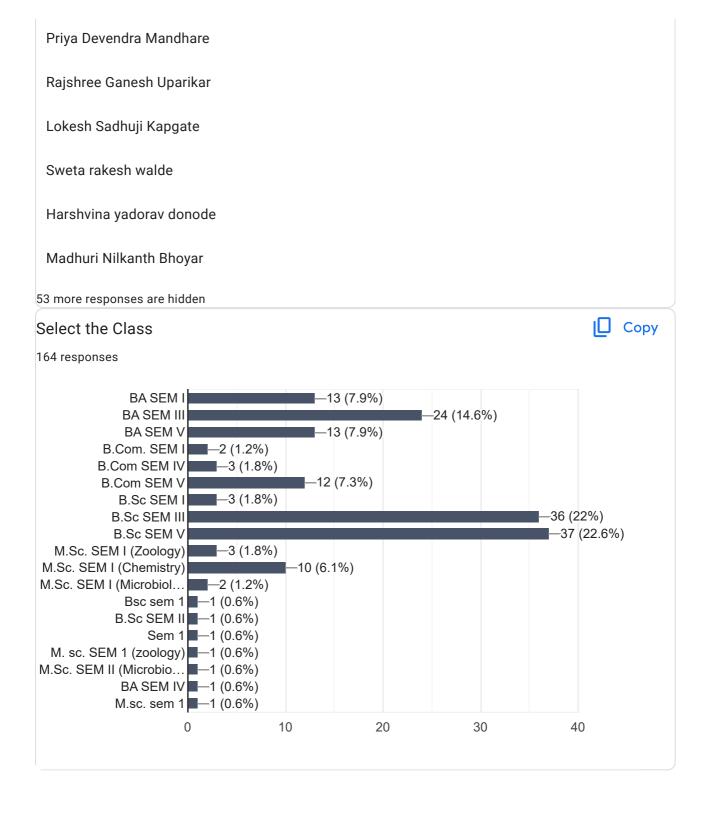

amble.              |
| Rina tikaram shahare             |
| Ashwini Bhiwrao maind            |
| Prema Sunil Giripunje            |
| Megha Rupchand Mungmode          |
| Ayush Santosh Rangari            |
| Rinka Radheshyam Kawale          |
| Yogeshwari Devaji Bramhankar     |
| Shraddha Pramod Kumbhare         |
| Sweta Mahendra karankote         |
| Ram Mansaram Naitam              |
| Sham Mansaram Naitam             |
| Sakshi Yashvant Borkar           |
| Savita Ramkrushna Wanjari        |
| Yogita laxman Bawankude          |
| Aman Satish Bhaje                |
| Priya                            |
| Vaishnavi Radheshyam Suryawanshi |
| Ankit Rupeshsingh Pawar          |
| Kedar Nilkanth Shende            |
| Trupti sachidanand parteki       |
|                                  |



| Student College ID                      |
|-----------------------------------------|
| 164 responses                           |
| 4628841                                 |
| 3806277                                 |
| 3898316                                 |
| 3982284                                 |
| 3824563<br>3857468                      |
| 3799206                                 |
| 3801000                                 |
| 3824949                                 |
| 4461736                                 |
| 3798404                                 |
| 4836524                                 |
| 4879753<br>4721722                      |
| 3200114                                 |
| 4097839                                 |
| 3806366                                 |
| 3801